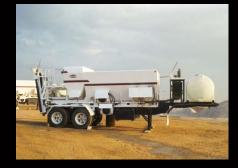

# Trailer mounted Mobile Batch Plants

Reimer Trailer mounts, the "RT" range, are available in all the Reimer models and can be bespoke built to specific engineering design applications. Trailer mounted Mobile Batch Plants provide the perfect solution for remote and large site locations. They can be left on-site which is a cost-effective alternative to installing and commissioning an expensive, high maintenance static batch plant and drum mixer.

#### **REIMER RT4**

| Standard Concrete Capacity 4.4 cubic metres |
|---------------------------------------------|
| Foamed Concrete Capacity 6 cubic metres     |
| (option for tandem axle)                    |

# **REIMER RT7**

| Standard Concrete Capacity | . 8 cubic metres  |
|----------------------------|-------------------|
| Foamed Concrete Capacity   | . 10 cubic metres |
| (option for tri-axle)      |                   |

#### **REIMER RT10**

| Standard Concrete Capacity | 10 cubic metres |
|----------------------------|-----------------|
| Foamed Concrete Capacity   | 13 cubic metres |

# **REIMER RT12**

| Standard Concrete Capacity | 12 cubic metres   |
|----------------------------|-------------------|
| Foamed Concrete Capacity   | 14.2 cubic metres |