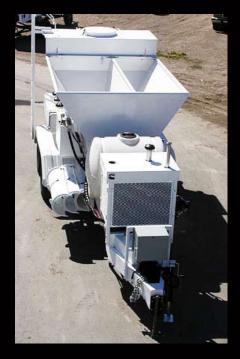

# Trailer mounted Mobile Batch Plants

Reimer Trailer mounts, the "RT" range, are available in all the Reimer models and can be bespoke built to specific engineering design applications. Trailer mounted Mobile Batch Plants provide the perfect solution for remote and large site locations. They can be left on-site which is a cost-effective alternative to installing and commissioning an expensive, high maintenance static batch plant and drum mixer.

#### **REIMER RT4**

| Standard Concrete Capacity 4.4 cubic metres |
|---------------------------------------------|
| Foamed Concrete Capacity 6 cubic metres     |
| (option for tandem axle)                    |

# **REIMER RT7**

| Standard Concrete Capacity | . 8 cubic metres  |
|----------------------------|-------------------|
| Foamed Concrete Capacity   | . 10 cubic metres |
| (option for tri-axle)      |                   |

#### **REIMER RT10**

| Standard Concrete Capacity | 10 cubic metres |
|----------------------------|-----------------|
| Foamed Concrete Capacity   | 13 cubic metres |

# **REIMER RT12**

| Standard Concrete Capacity | 12 cubic metres   |
|----------------------------|-------------------|
| Foamed Concrete Capacity   | 14.2 cubic metres |