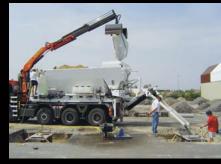

# Special application mount options

All Reimer models are available on a range of special application mounts for all terrain and water applications. A bespoke specification service is available to all customers with this type of requirement.

TRACK MOUNT - ON / OFF ROAD ALL TERRAIN MARINE / RIVER BARGE MOUNTS RAIL TRACK MOUNT ROLL-ON / ROLL-OFF MOUNT