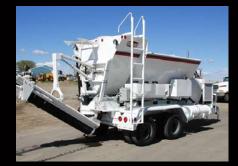

# Trailer mounted Mobile Batch Plants

Reimer Trailer mounts, the "RT" range, are available in all the Reimer models and can be bespoke built to specific engineering design applications. Trailer mounted Mobile Batch Plants provide the perfect solution for remote and large site locations. They can be left on-site which is a cost-effective alternative to installing and commissioning an expensive, high maintenance static batch plant and drum mixer.

#### **REIMER RT4**

| Standard Concrete Capacity 4.4 cubic metres |
|---------------------------------------------|
| Foamed Concrete Capacity 6 cubic metres     |
| (option for tandem axle)                    |

# **REIMER RT7**

| Standard Concrete Capacity | . 8 cubic metres  |
|----------------------------|-------------------|
| Foamed Concrete Capacity   | . 10 cubic metres |
| (option for tri-axle)      |                   |

#### **REIMER RT10**

| Standard Concrete Capacity | 10 cubic metres |
|----------------------------|-----------------|
| Foamed Concrete Capacity   | 13 cubic metres |

# **REIMER RT12**

| Standard Concrete Capacity | 12 cubic metres   |
|----------------------------|-------------------|
| Foamed Concrete Capacity   | 14.2 cubic metres |